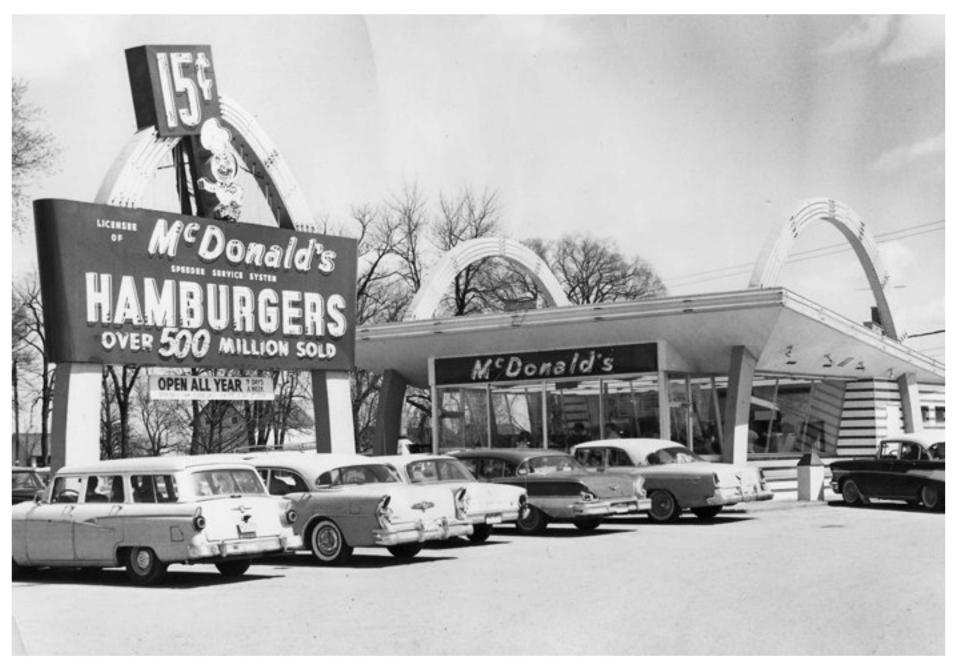

PTEMBER 50

MAY

Earl Tupper developed and launched Tupperware 1948

Woolworths 1950

First McDonalds 1955 Des Plaines Illinois

Lids

Straws

Edward Burtynsky: Oil Fields #19abBelridge, California, USA, 2003