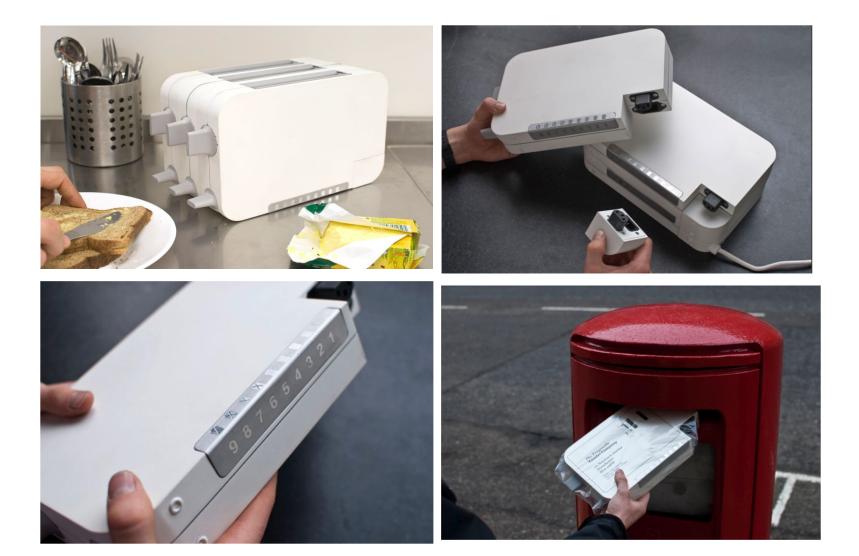

# Maintain/prolong

The free repair guide for everything, written by everyone.

What would you like to fix today?

Q

90,220 SOLUTIONS