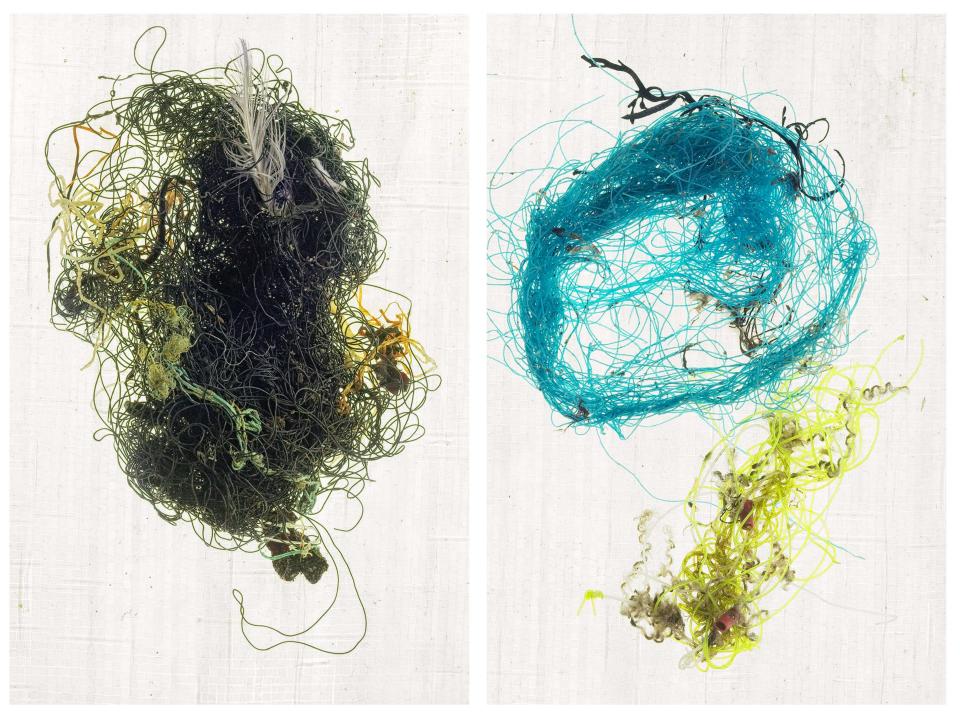

Emily Penn; Sea Dragon documenting the amount of floating debris in the worlds oceans

Plutonium from atomic weapons testing, found in soil beginning in 1951, could mark the start of the Anthropocene.

www.dylangibsonillustration.co.uk