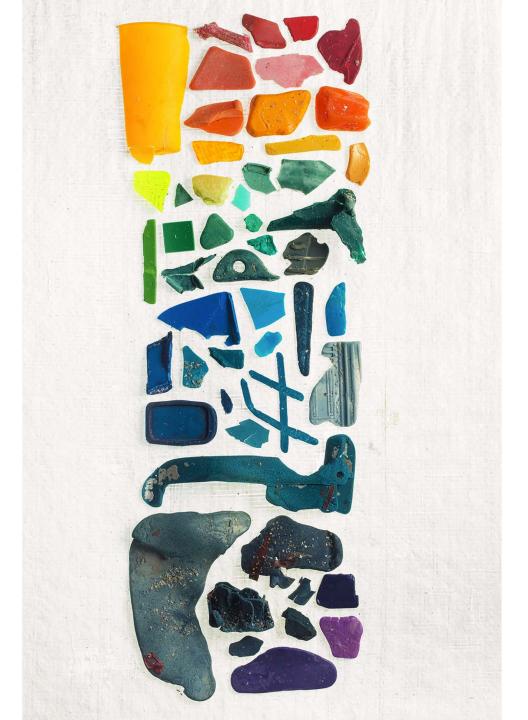

ration: Chris Kershaw





Chris Jordan: 'Gyre' 2009 - after Hokusai 'The Great Wave'





Chris Jordan: *Shipping containers; Running the Numbers: An American Self-Portrait.* 2007 Depicts 38,000 shipping containers – **the number processed through US ports** <u>every 12 hours</u>





Chris Jordan: *Plastic Bottles; Running the Numbers: An American Self-Portrait.* 2007 Depicts two million plastic drinks bottles <u>– the number used in the US every 5 minutes</u>



Alejandro Druran: Washed Up: Transforming a Trashed Landscape



Alejandro Druran: Amanecer(Dawn), 2011



Gota (Drop), 2011



Brotes (Shoots), 2014





Alejandro Druran: Derrame (Spill), 2010

Algas (Algae), 2013

Photographs by Chris Jordan

- Andrew Market Com



Fragments: white



### Fragments: grey



Fragments: black



Fragments: rainbow





Random sample



#### Product information

#### Scrubs / Peelings

| Brand/Concern          | Producer                       | Product name                                               | Ingredient                      |
|------------------------|--------------------------------|------------------------------------------------------------|---------------------------------|
| Aapri                  | Aapri                          | Exfoliating facial scrub cream                             | Polyethylene (PE);              |
| Aveeno                 | Johnson & Johnson              | Positively radiant daily exfoliating cleanser              | Polyethylene (PE);              |
| Bare Foot              | Freeman Beauty                 | Spa professional exfoliatin