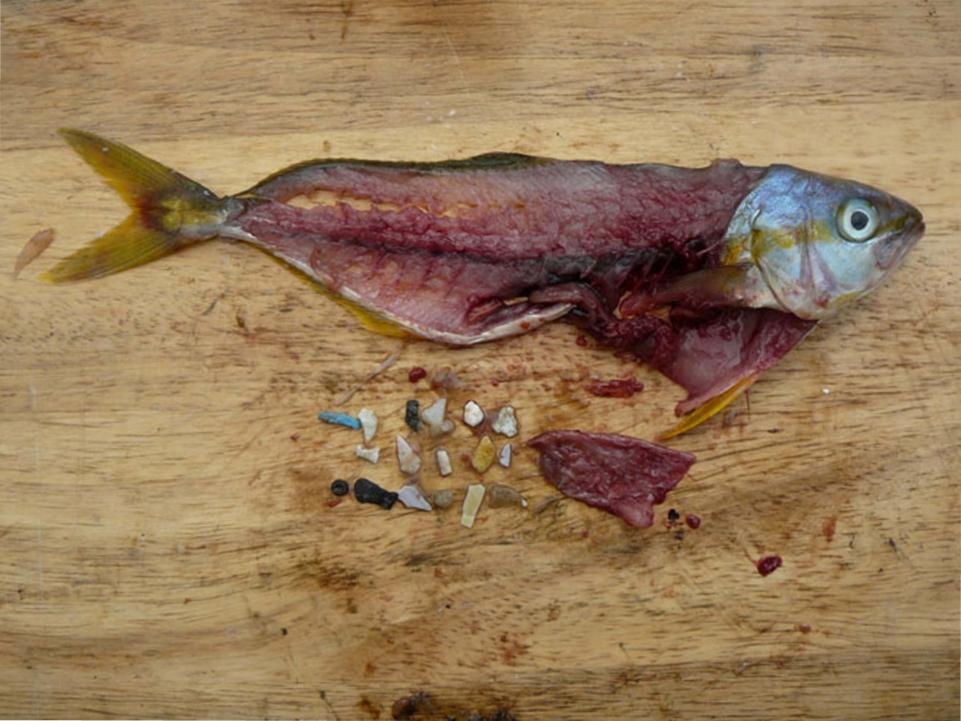

Emily Penn; Sea Dragon documenting the amount of floating debris in the worlds oceans

Plutonium from atomic weapons testing, found in soil beginning in 1951, could mark the start of the Anthropocene.

www.dylangibsonillustration.co.uk