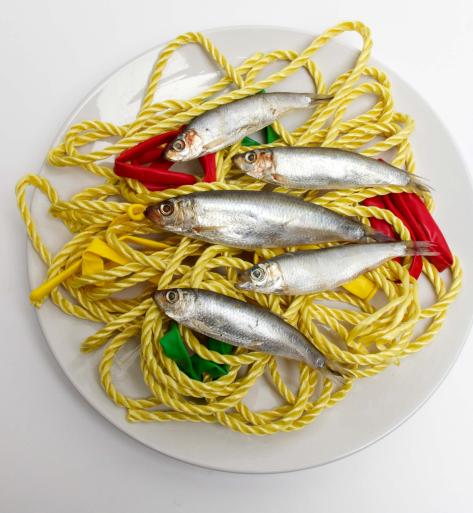

Charlotte Cooper: Level 4 Public awareness campaign to run on social media platforms

Fresh Sprats served on Rope Linguine with Sautéed Balloons

Charlotte Cooper