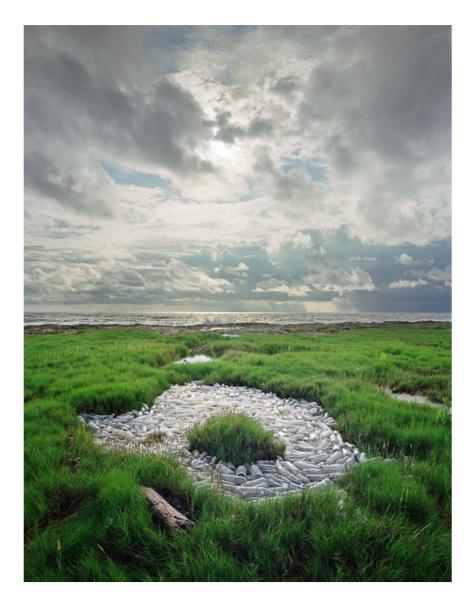

Emily Penn; Sea Dragon documenting the amount of floating debris in the worlds oceans

Plutonium from atomic weapons testing, found in soil beginning in 1951, could mark the start of the Anthropocene.

www.dylangibsonillustration.co.uk