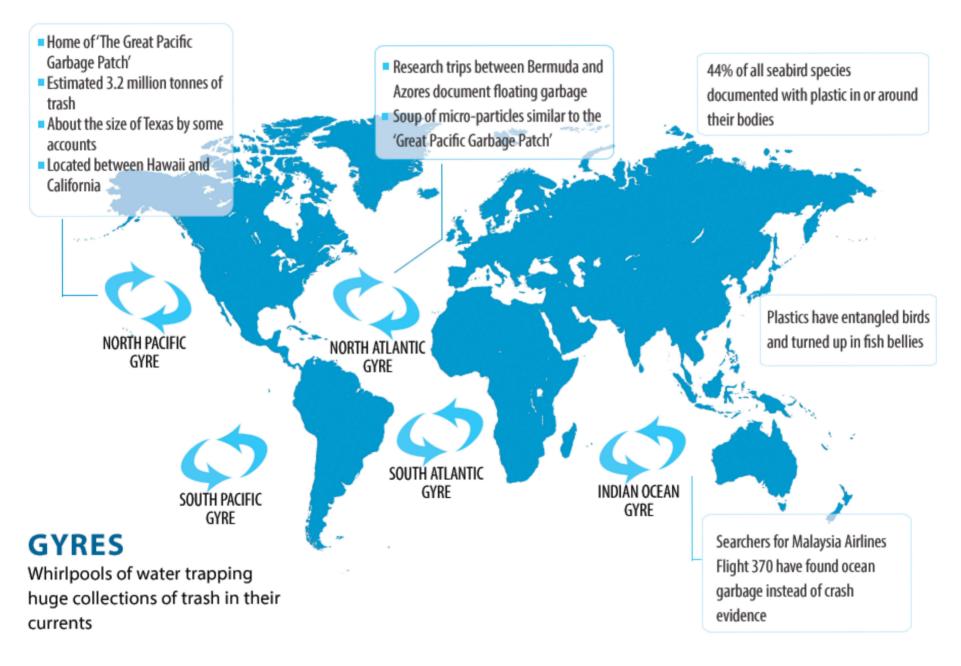

Emily Penn; Sea Dragon documenting the amount of floating debris in the worlds oceans

Plutonium from atomic weapons testing, found in soil beginning in 1951, could mark the start of the Anthropocene.

www.dylangibsonillustration.co.uk