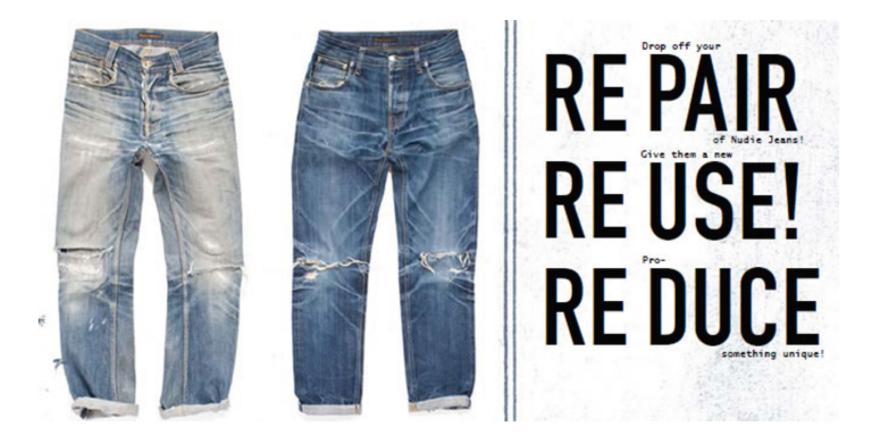

# RAW ESSENTIALS

imes W

Made from the finest Red Listing selvedge denim, featuring fabrics from Kaihara mill in

Notes C.

Designer Ari Jónsson