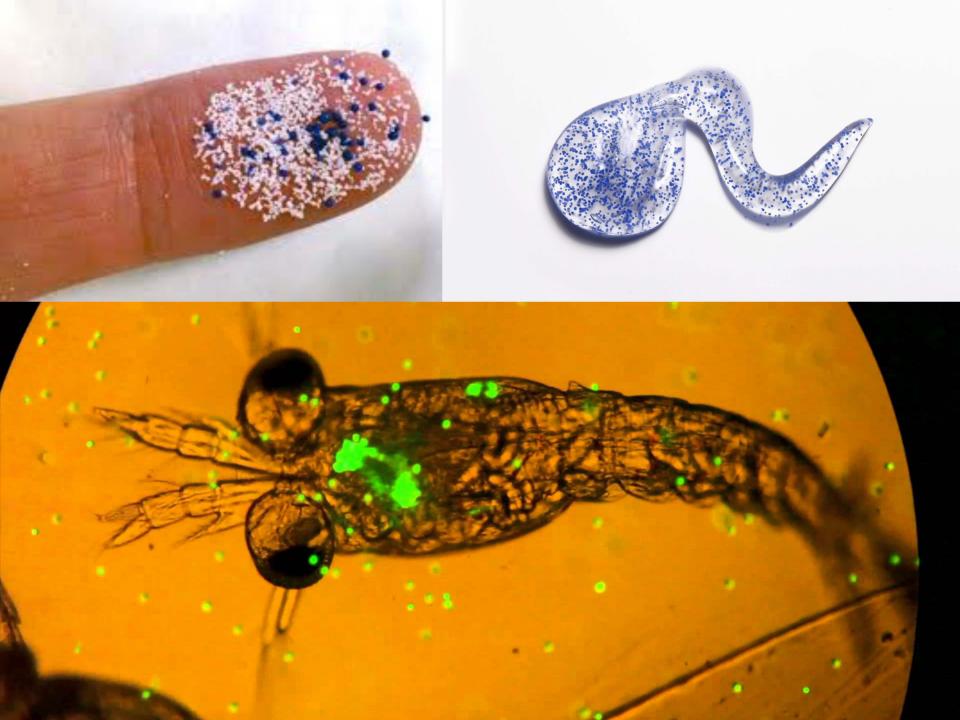

Emily Penn; Sea Dragon documenting the amount of floating debris in the worlds oceans

Plutonium from atomic weapons testing, found in soil beginning in 1951, could mark the start of the Anthropocene.

www.dylangibsonillustration.co.uk