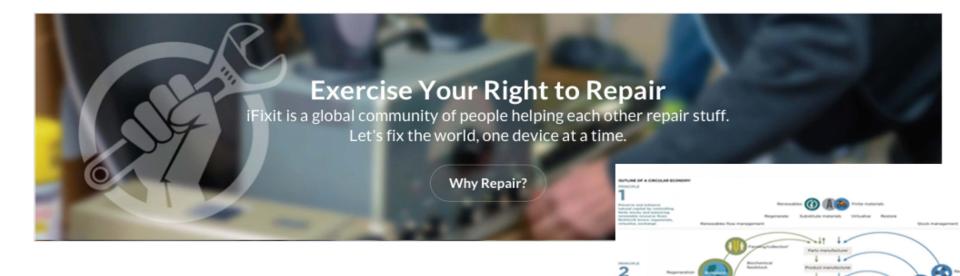

# Maintain/prolong

The free repair guide for everything, written by everyone.

What would you like to fix today?

Q

90,220 SOLUTIONS