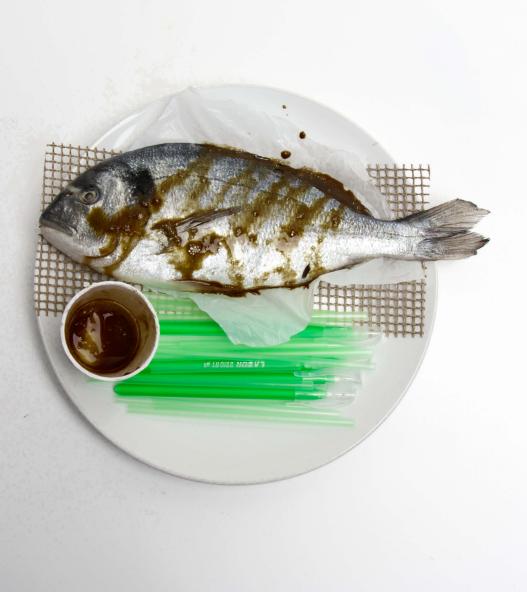

# RISE ABOVE PLASTICS.

FIND OUT HOW YOU CAN HELP TURN THE TIDE ON PLASTIC POLLUTION AT WWW SURFRIDER.ORG/RAP

Whole Seabream served on a bed of Plastic Bag and Fishing Net, a side of green Pens/Straws and a Crude Oil sauce.

Charlotte Cooper: Level 4 Public awareness campaign to run on social media platforms

Fresh Sprats served on Rope Linguine with Sautéed Balloons

Charlotte Cooper