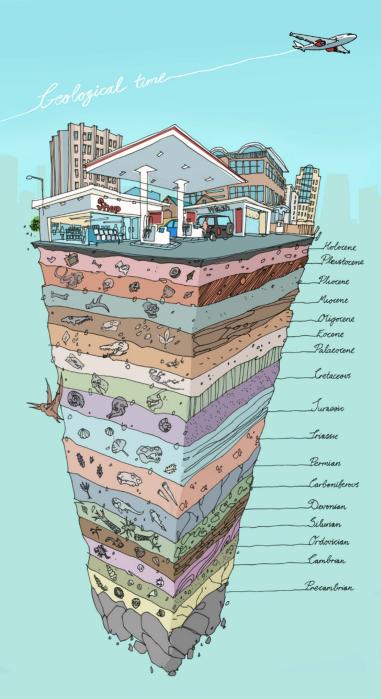

Emily Penn; Sea Dragon documenting the amount of floating debris in the worlds oceans

Plutonium from atomic weapons testing, found in soil beginning in 1951, could mark the start of the Anthropocene.

www.dylangibsonillustration.co.uk