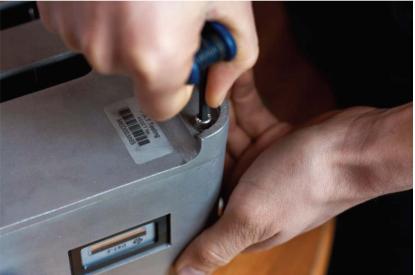

# Maintain/prolong

The free repair guide for everything, written by everyone.

What would you like to fix today?

Q

90,220 SOLUTIONS