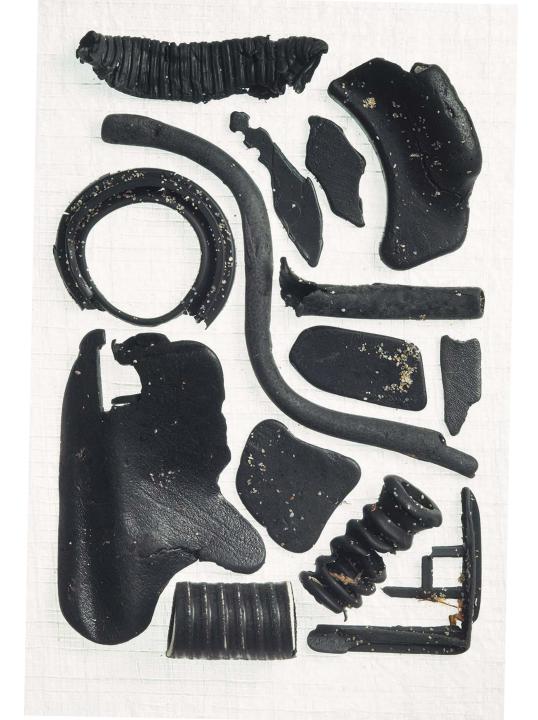

ms #UogAIR



Illustration: Chris Kershaw





Chris Jordan: 'Gyre' 2009 - after Hokusai 'The Great Wave'





Chris Jordan: *Shipping containers; Running the Numbers: An American Self-Portrait.* 2007 Depicts 38,000 shipping containers – **the number processed through US ports** <u>every 12 hours</u>





Chris Jordan: *Plastic Bottles; Running the Numbers: An American Self-Portrait.* 2007 Depicts two million plastic drinks bottles <u>– the number used in the US every 5 minutes</u>



Alejandro Druran: Washed Up: Transforming a Trashed Landscape



Alejandro Druran: Amanecer(Dawn), 2011



Gota (Drop), 2011



Brotes (Shoots), 2014





Alejandro Druran: Derrame (Spill), 2010

Algas (Algae), 2013

Photographs by Chris Jordan

- Andrew Market Com



Fragments: white



### Fragments: grey



Fragments: black



Fragments: rainbow





Random sample



#### Product information

#### Scrubs / Peelings

| Brand/Concern          | Producer                       | Product name                                               | Ingredient                      |
|------------------------|--------------------------------|------------------------------------------------------------|---------------------------------|
| Aapri                  | Aapri                          | Exfoliating facial scrub cream                             | Polyethylene (PE);              |
| Aveeno                 | Johnson & Johnson              | Positively radiant daily exfoliating cleanser              | Polyethylene (PE);              |
| Bare Foot              | Freeman Beauty                 | Spa pro