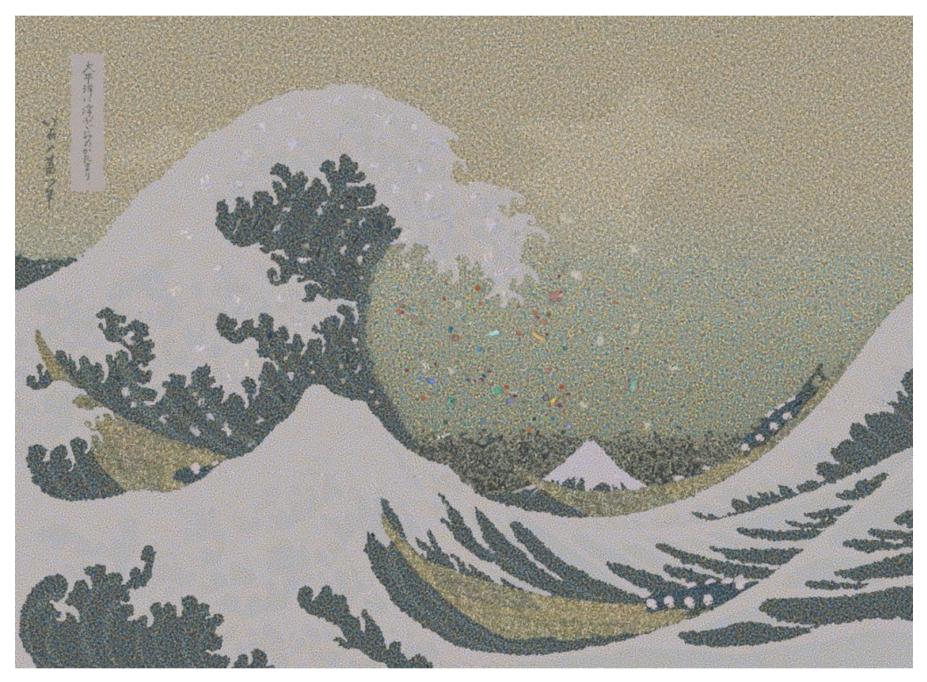

### @UogAIR @TrudieBtyne @DrMichWilliams #UogAIR

Illustration: Chris Kershaw

Chris Jordan: 'Gyre' 2009 - after Hokusai 'The Great Wave'

Chris Jordan: *Shipping containers; Running the Numbers: An American Self-Portrait.* 2007 Depicts 38,000 shipping containers – **the number processed through US ports** <u>every 12 hours</u>