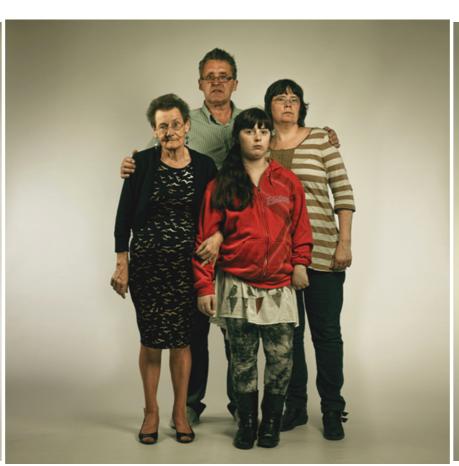

## http://www.featureshoot.com/2014/10/shoppers-captures-the-diverse-characters-found-in-a-bristol-mall/

Photography © Matthew Murray